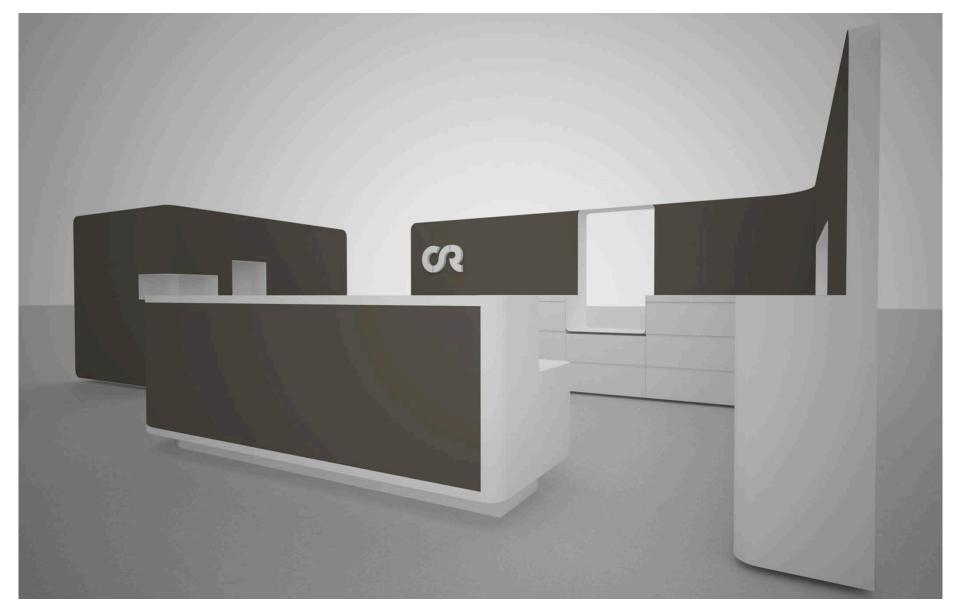

**RECEPTION PERSPECTIVE 3D VIEW** 

ITEM:OFFICE RECEPTIONCATEGORY:FITTINGS 6 INTERIORS: OFFICELOCATION:LUCCA, ITALYCLIENT:SAN ROCCO PAPER MILLMATERIALS:CORRUGATED CARDBOARD, WOOD 6 IRONDESIGNER:NICOLA NOTTOLI, ITALY

**RECEPTION ISOMETRIC 3D VIEW** 

**OFFICE RECEPTION** CATEGORY: FITTINGS 6 INTERIORS: OFFICE LOCATION: LUCCA, ITALY **CLIENT**: SAN ROCCO PAPER MILL MATERIALS: CORRUGATED CARDBOARD, WOOD & IRON DESIGNER: NICOLA NOTTOLI, ITALY