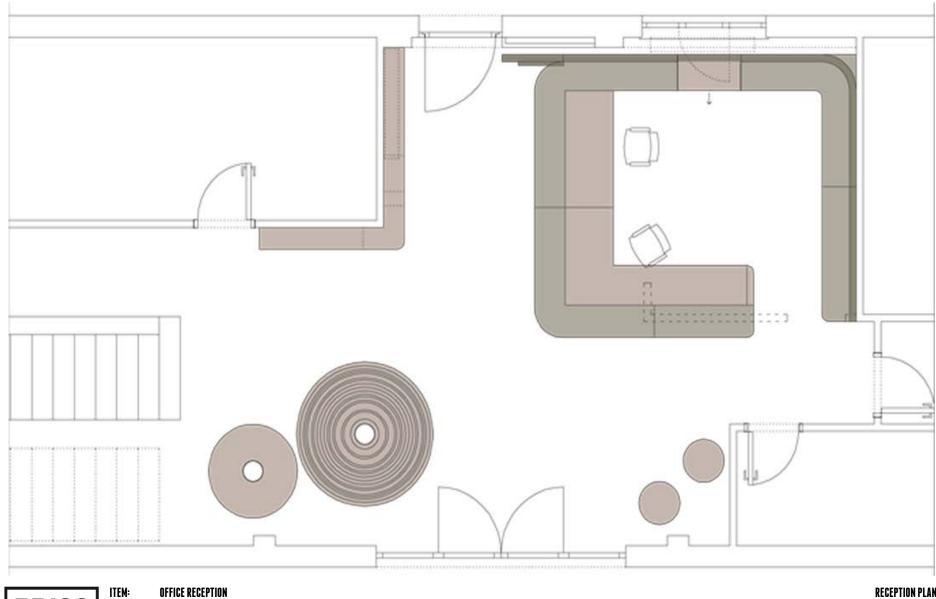

55100 Cardboard **CLIENT**:

CATEGORY: FITTINGS 6 INTERIORS: OFFICE LOCATION: LUCCA, ITALY SAN ROCCO PAPER MILL MATERIALS: CORRUGATED CARDBOARD, WOOD & IRON DESIGNER: NICOLA NOTTOLI, ITALY

**RECEPTION PLAN** 