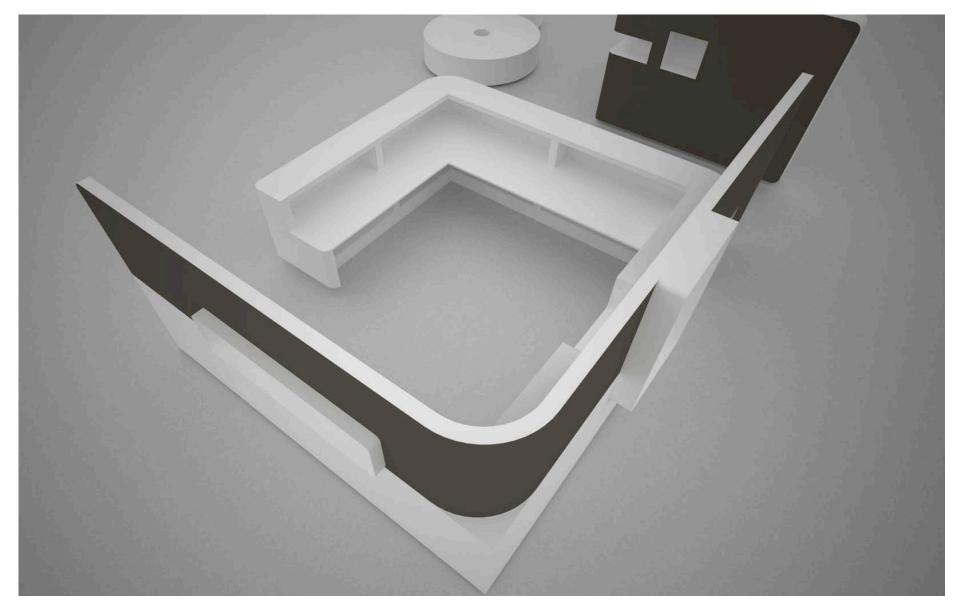

**RECEPTION ISOMETRIC 3D VIEW** 

ITEM:OFFICE RECEPTIONCATEGORY:FITTINGS 6 INTERIORS: OFFICELOCATION:LUCCA, ITALYCLIENT:SAN ROCCO PAPER MILLMATERIALS:CORRUGATED CARDBOARD, WOOD & IRONDESIGNER:NICOLA NOTTOLI, ITALY