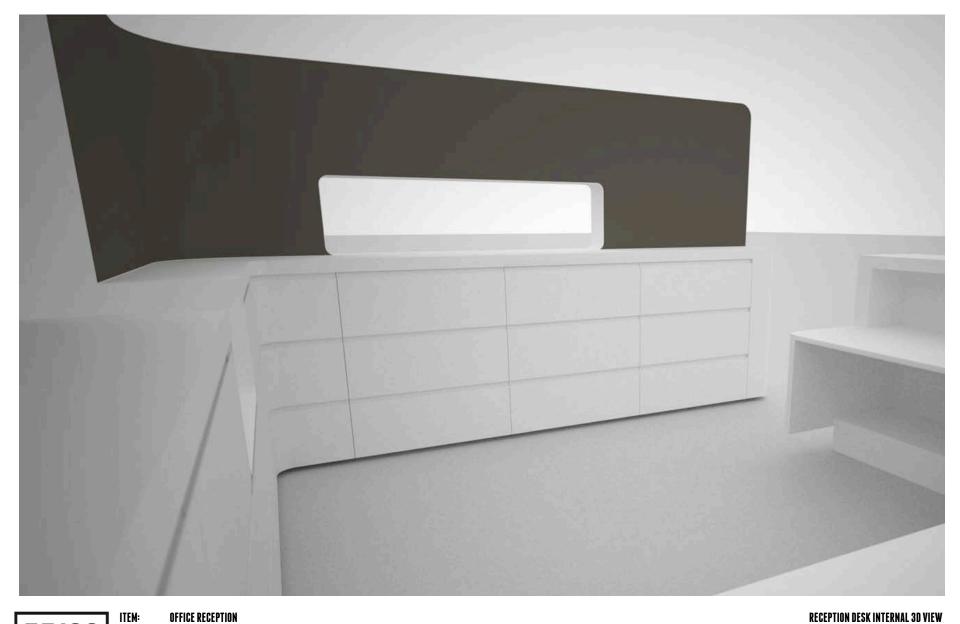

**RECEPTION DESK INTERNAL 3D VIEW** 

ITEM:OFFICE RECEPTIONCATEGORY:FITTINGS 6 INTERIORS: OFFICELOCATION:LUCCA, ITALYCLIENT:SAN ROCCO PAPER MILLMATERIALS:CORRUGATED CARDBOARD, WOOD E IRONDESIGNER:NICOLA NOTTOLI, ITALY

**RECEPTION DESK INTERNAL 3D VIEW** 

**OFFICE RECEPTION** CATEGORY: FITTINGS 6 INTERIORS: OFFICE LOCATION: LUCCA, ITALY **CLIENT**: SAN ROCCO PAPER MILL MATERIALS: CORRUGATED CARDBOARD, WOOD & IRON DESIGNER: NICOLA NOTTOLI, ITALY