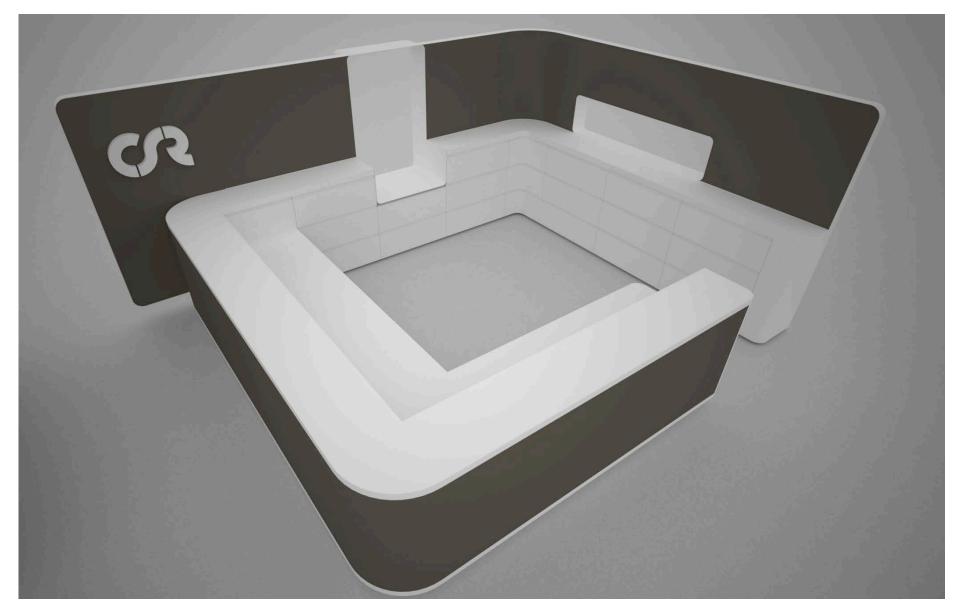

**RECEPTION ISOMETRIC 3D VIEW** 

ITEM:OFFICE RECEPTIONCATEGORY:FITTINGS 6 INTERIORS: OFFICELOCATION:LUCCA, ITALYCLIENT:SAN ROCCO PAPER MILLMATERIALS:CORRUGATED CARDBOARD, WOOD & IRONDESIGNER:NICOLA NOTTOLI, ITALY

**RECEPTION PERSPECTIVE 3D VIEW** 

ITEM:OFFICE RECEPTIONCATEGORY:FITTINGS 6 INTERIORS: OFFICELOCATION:LUCCA, ITALYCLIENT:SAN ROCCO PAPER MILLMATERIALS:CORRUGATED CARDBOARD, WOOD 6 IRONDESIGNER:NICOLA NOTTOLI, ITALY

**RECEPTION ISOMETRIC 3D VIEW** 

**OFFICE RECEPTION** CATEGORY: FITTINGS 6 INTERIORS: OFFICE LOCATION: LUCCA, ITALY **CLIENT**: SAN ROCCO PAPER MILL MATERIALS: CORRUGATED CARDBOARD, WOOD & IRON DESIGNER: NICOLA NOTTOLI, ITALY