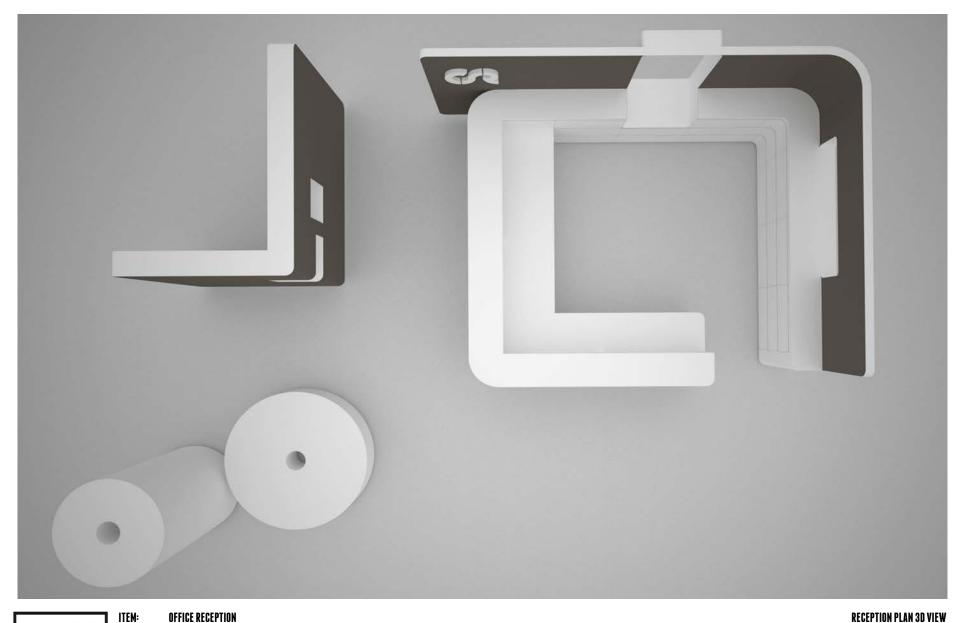

**RECEPTION PLAN 3D VIEW** 

ITEM:OFFICE RECEPTIONCATEGORY:FITTINGS 6 INTERIORS: OFFICELOCATION:LUCCA, ITALYCLIENT:SAN ROCCO PAPER MILLMATERIALS:CORRUGATED CARDBOARD, WOOD & IRONDESIGNER:NICOLA NOTTOLI, ITALY