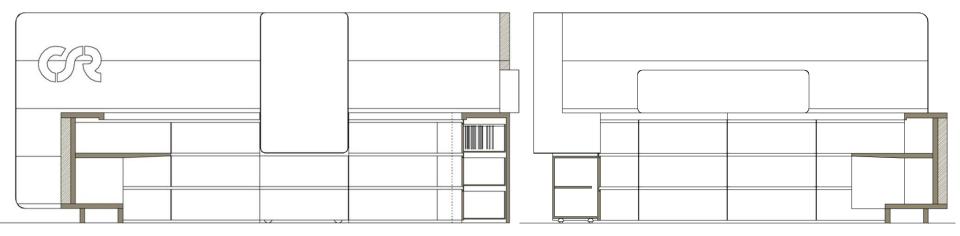

ITEM:OFFICE RECEPTIONCATEGORY:FITTINGS 6 INTERIORS: OFFICELOCATION:LUCCA, ITALYCLIENT:SAN ROCCO PAPER MILLMATERIALS:CORRUGATED CARDBOARD, WOOD & IRONDESIGNER:NICOLA NOTTOLI, ITALY

**RECEPTION SECTIONS 6 DETAILS** 