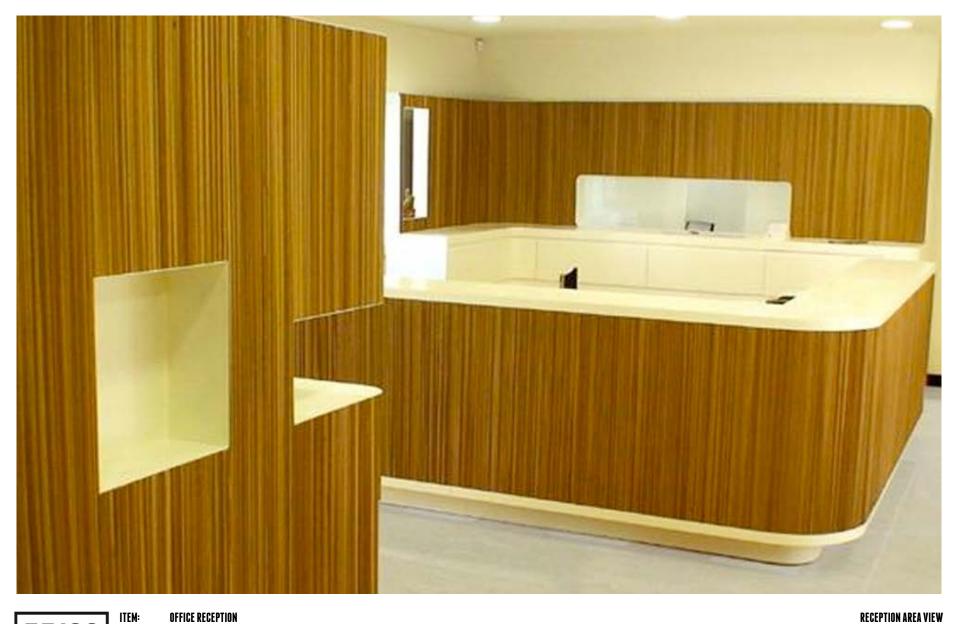

PAPER MILL MATERIALS: CORRUGATED CARDBOARD, WOOD & IRON DESIGNER: NICOLA NOTTOLI, ITALY

**RECEPTION DESK INTERNAL 3D VIEW** 





ITEM:OFFICE RECEPTIONCATEGORY:FITTINGS 6 INTERIORS: OFFICELOCATION:LUCCA, ITALYCLIENT:SAN ROCCO PAPER MILLMATERIALS:CORRUGATED CARDBOARD, WOOD E IRONDESIGNER:NICOLA NOTTOLI, ITALY

**RECEPTION DESK INTERNAL 3D VIEW** 





**OFFICE RECEPTION** CATEGORY: FITTINGS 6 INTERIORS: OFFICE LOCATION: LUCCA, ITALY **CLIENT**: SAN ROCCO PAPER MILL MATERIALS: CORRUGATED CARDBOARD, WOOD & IRON DESIGNER: NICOLA NOTTOLI, ITALY

**RECEPTION DESK VIEW** 





**OFFICE RECEPTION** CATEGORY: FITTINGS 6 INTERIORS: OFFICE LOCATION: LUCCA, ITALY **CLIENT**: SAN ROCCO PAPER MILL MATERIALS: CORRUGATED CARDBOARD, WOOD & IRON DESIGNER: NICOLA NOTTOLI, ITALY

**RECEPTION DESK DETAIL** 





**OFFICE RECEPTION** CATEGORY: FITTINGS 6 INTERIORS: OFFICE LOCATION: LUCCA, ITALY **CLIENT**: SAN ROCCO PAPER MILL MATERIALS: CORRUGATED CARDBOARD, WOOD & IRON DESIGNER: NICOLA NOTTOLI, ITALY

**RECEPTION AREA VIEW**