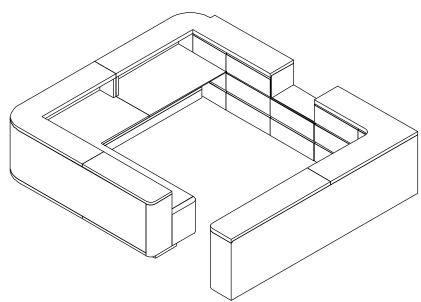

**RECEPTION ISOMETRIC 3D VIEW** 

ITEM:OFFICE RECEPTIONCATEGORY:FITTINGS 6 INTERIORS: OFFICELOCATION:LUCCA, ITALYCLIENT:SAN ROCCO PAPER MILLMATERIALS:CORRUGATED CARDBOARD, WOOD & IRONDESIGNER:NICOLA NOTTOLI, ITALY

**RECEPTION PERSPECTIVE 3D VIEW** 

ITEM:OFFICE RECEPTIONCATEGORY:FITTINGS 6 INTERIORS: OFFICELOCATION:LUCCA, ITALYCLIENT:SAN ROCCO PAPER MILLMATERIALS:CORRUGATED CARDBOARD, WOOD 6 IRONDESIGNER:NICOLA NOTTOLI, ITALY

**RECEPTION ISOMETRIC 3D VIEW** 

**OFFICE RECEPTION** CATEGORY: FITTINGS 6 INTERIORS: OFFICE LOCATION: LUCCA, ITALY **CLIENT**: SAN ROCCO PAPER MILL MATERIALS: CORRUGATED CARDBOARD, WOOD & IRON DESIGNER: NICOLA NOTTOLI, ITALY