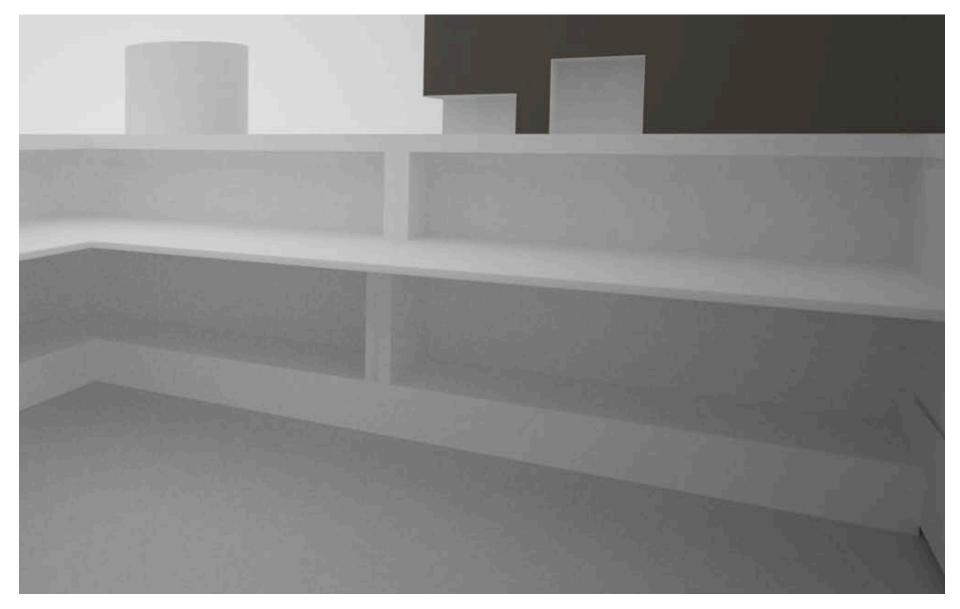

**RECEPTION DESK VIEW** 

**OFFICE RECEPTION** CATEGORY: FITTINGS 6 INTERIORS: OFFICE LOCATION: LUCCA, ITALY **CLIENT**: SAN ROCCO PAPER MILL MATERIALS: CORRUGATED CARDBOARD, WOOD & IRON DESIGNER: NICOLA NOTTOLI, ITALY