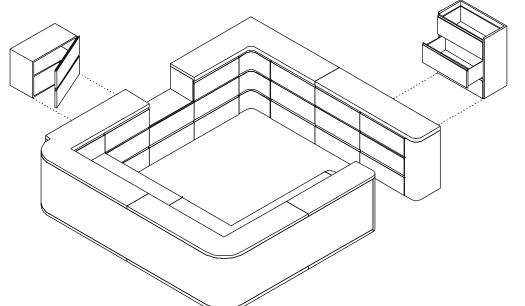

**RECEPTION PLAN 3D VIEW** 

ITEM:OFFICE RECEPTIONCATEGORY:FITTINGS 6 INTERIORS: OFFICELOCATION:LUCCA, ITALYCLIENT:SAN ROCCO PAPER MILLMATERIALS:CORRUGATED CARDBOARD, WOOD & IRONDESIGNER:NICOLA NOTTOLI, ITALY