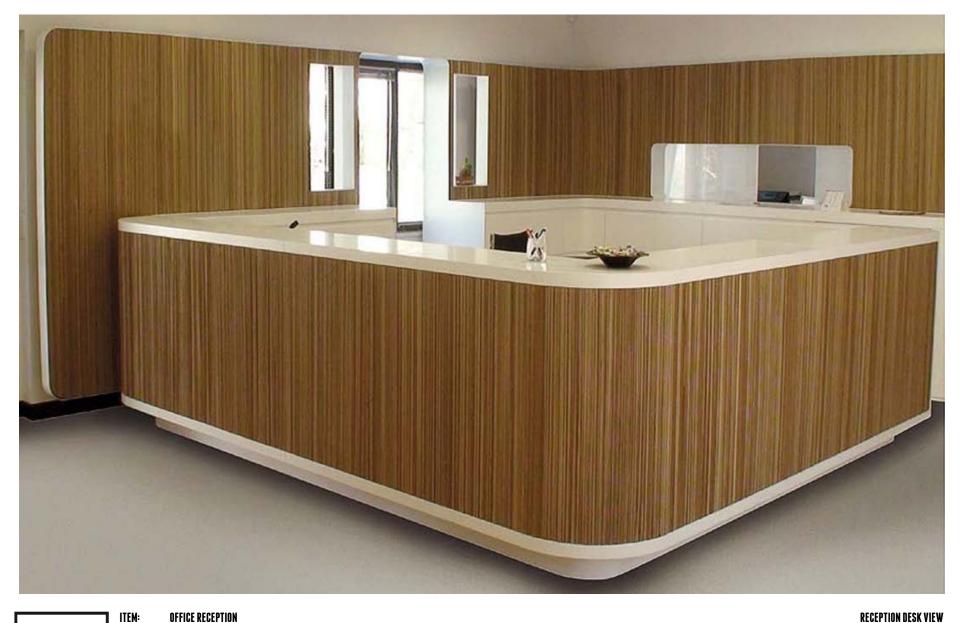

**RECEPTION DESK VIEW** 

**OFFICE RECEPTION** CATEGORY: FITTINGS 6 INTERIORS: OFFICE LOCATION: LUCCA, ITALY **CLIENT**: SAN ROCCO PAPER MILL MATERIALS: CORRUGATED CARDBOARD, WOOD & IRON DESIGNER: NICOLA NOTTOLI, ITALY