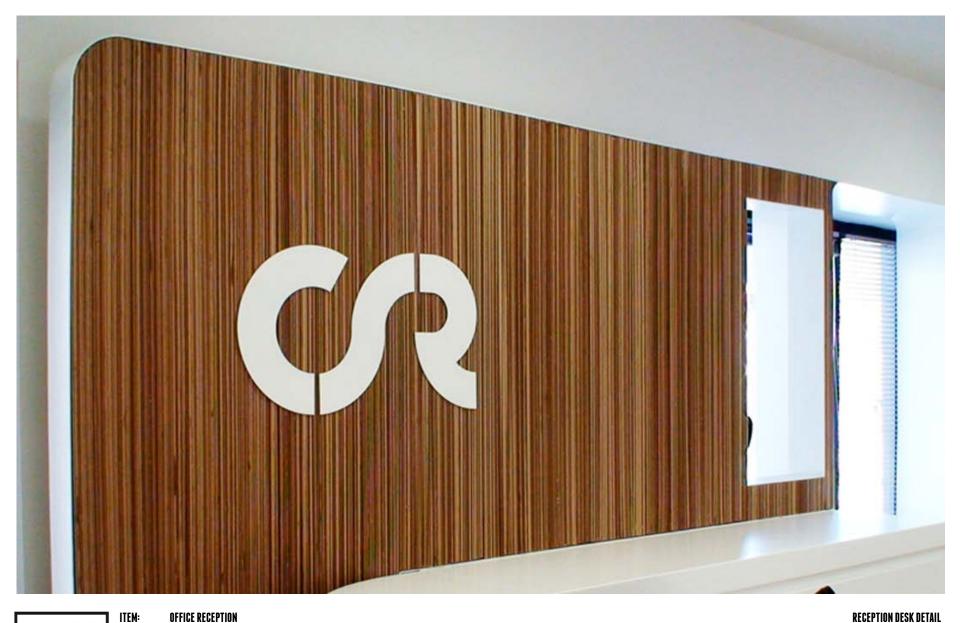

**RECEPTION DESK DETAIL** 

**OFFICE RECEPTION** CATEGORY: FITTINGS 6 INTERIORS: OFFICE LOCATION: LUCCA, ITALY **CLIENT**: SAN ROCCO PAPER MILL MATERIALS: CORRUGATED CARDBOARD, WOOD & IRON DESIGNER: NICOLA NOTTOLI, ITALY