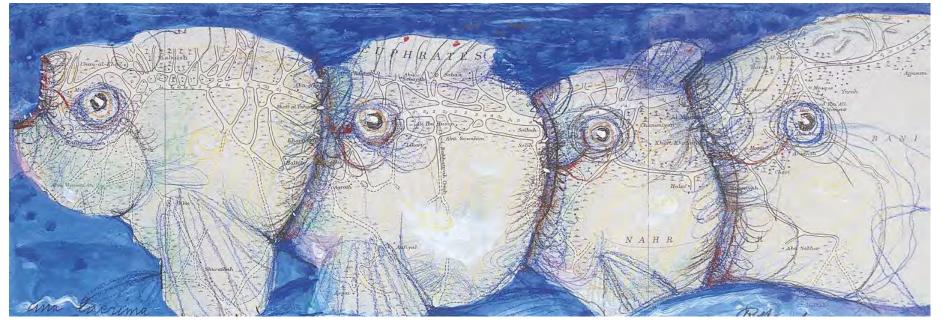

WWW.55100.IT

ITEM: CATEGORY: LOCATION: CLIENT: MATERIALS: DESIGNER:

ANTONIO POSSENTI ART EXHIBITION FITTINGS & INTERIORS: EXHIBITION PALAZZO DUCALE, LUCCA, ITALY LOCAL AUTHORITY, LUCCA, ITALY CORRUGATED & TUBE CARDBOARD PIETRO CARLO PELLEGRINI, ITALY