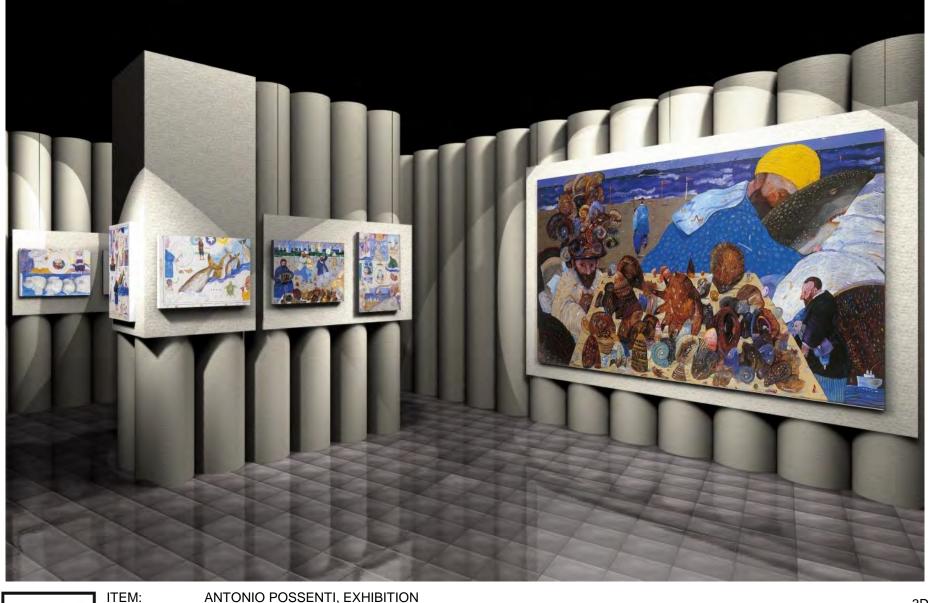

3D

ITEM:

ANTONIO POSSENTI, EXHIBITION CATEGORY: FITTINGS 6 INTERIORS: EXHIBITION LOCATION: LUCCA, PALAZZO DUCALE, ITALY CLIENT: LOCAL AUTHORITY, LUCCA, ITALY MATERIALS: CORRUGATED & TUBE CARDBOARD DESIGNER: PIETRO CARLO PELLEGRINI, ITALY