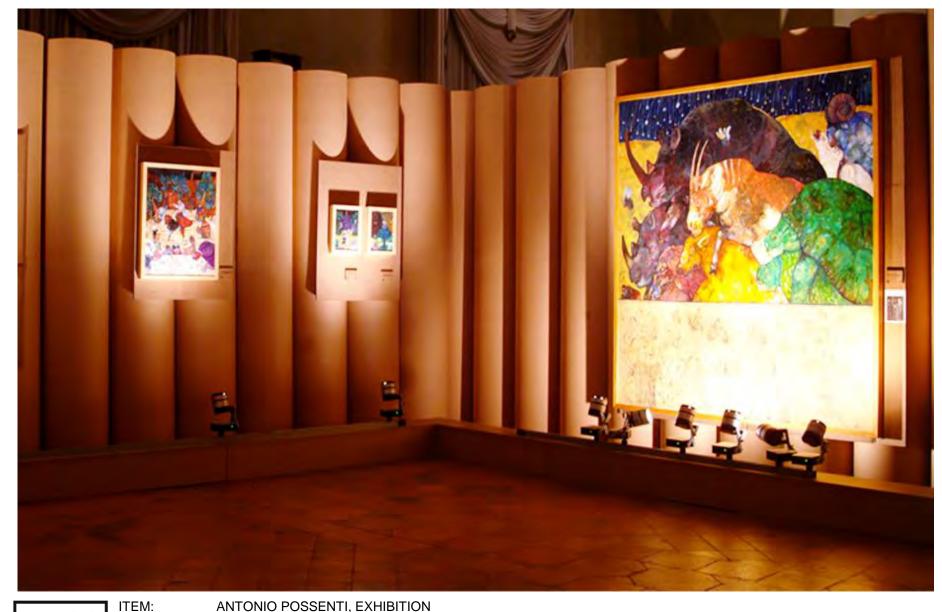

ITEM:ANTONIO POSSENTI, EXHIBITIONCATEGORY:FITTINGS 6 INTERIORS: EXHIBITIONLOCATION:LUCCA, PALAZZO DUCALE, ITALYCLIENT:LOCAL AUTHORITY, LUCCA, ITALYMATERIALS:CORRUGATED & TUBE CARDBOARDDESIGNER:PIETRO CARLO PELLEGRINI, ITALY

55100 Cardboard ITEM:ANTONIO POSSENTI, EXHIBITIONCATEGORY:FITTINGS 6 INTERIORS: EXHIBITIONLOCATION:LUCCA, PALAZZO DUCALE, ITALYCLIENT:LOCAL AUTHORITY, LUCCA, ITALYMATERIALS:CORRUGATED & TUBE CARDBOARDDESIGNER:PIETRO CARLO PELLEGRINI, ITALY