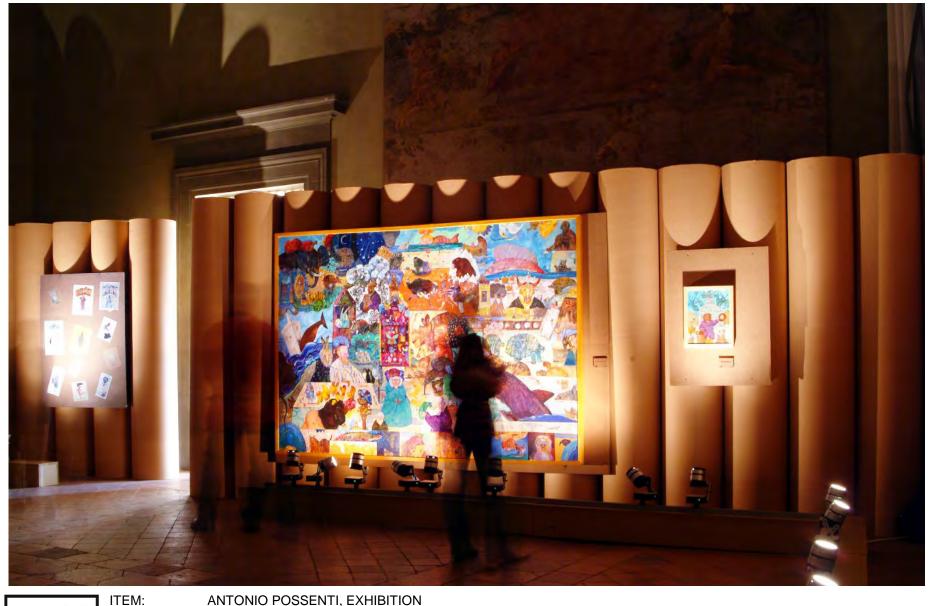

**EXHIBITION PARTITION C** 

ITEM:ANTONIO POSSENTI, EXHIBITIONCATEGORY:FITTINGS 6 INTERIORS: EXHIBITIONLOCATION:LUCCA, PALAZZO DUCALE, ITALYCLIENT:LOCAL AUTHORITY, LUCCA, ITALYMATERIALS:CORRUGATED & TUBE CARDBOARDDESIGNER:PIETRO CARLO PELLEGRINI, ITALY

3D

ITEM:

ANTONIO POSSENTI, EXHIBITION CATEGORY: FITTINGS 6 INTERIORS: EXHIBITION LOCATION: LUCCA, PALAZZO DUCALE, ITALY CLIENT: LOCAL AUTHORITY, LUCCA, ITALY MATERIALS: CORRUGATED & TUBE CARDBOARD DESIGNER: PIETRO CARLO PELLEGRINI, ITALY