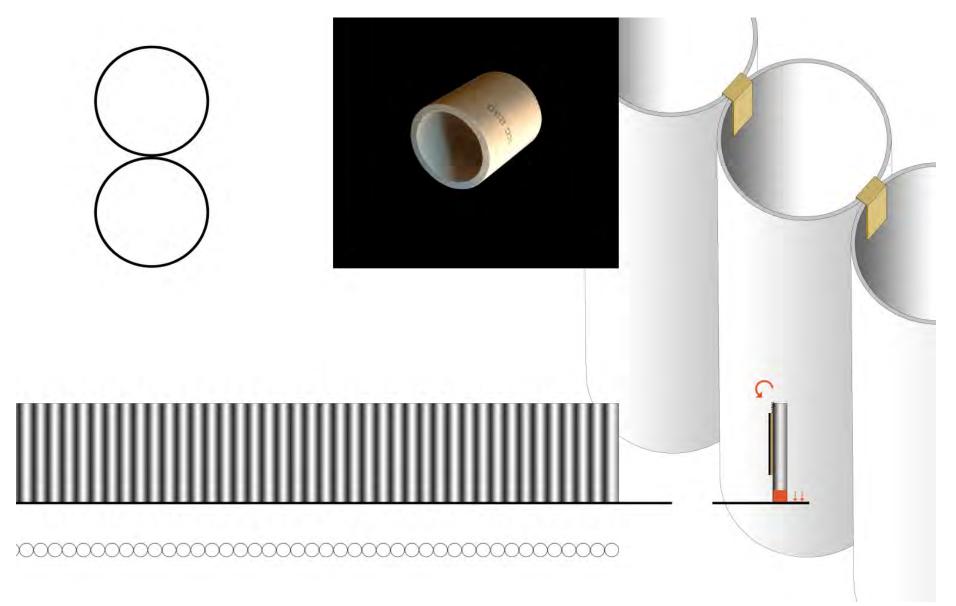

EXHIBITION F

ITEM:ANTONIO POSSENTI, EXHIBITIONCATEGORY:FITTINGS 6 INTERIORS: EXHIBITIONLOCATION:LUCCA, PALAZZO DUCALE, ITALYCLIENT:LOCAL AUTHORITY, LUCCA, ITALYMATERIALS:CORRUGATED & TUBE CARDBOARDDESIGNER:PIETRO CARLO PELLEGRINI, ITALY

**EXHIBITION PARTITION C** 

ITEM:ANTONIO POSSENTI, EXHIBITIONCATEGORY:FITTINGS 6 INTERIORS: EXHIBITIONLOCATION:LUCCA, PALAZZO DUCALE, ITALYCLIENT:LOCAL AUTHORITY, LUCCA, ITALYMATERIALS:CORRUGATED & TUBE CARDBOARDDESIGNER:PIETRO CARLO PELLEGRINI, ITALY