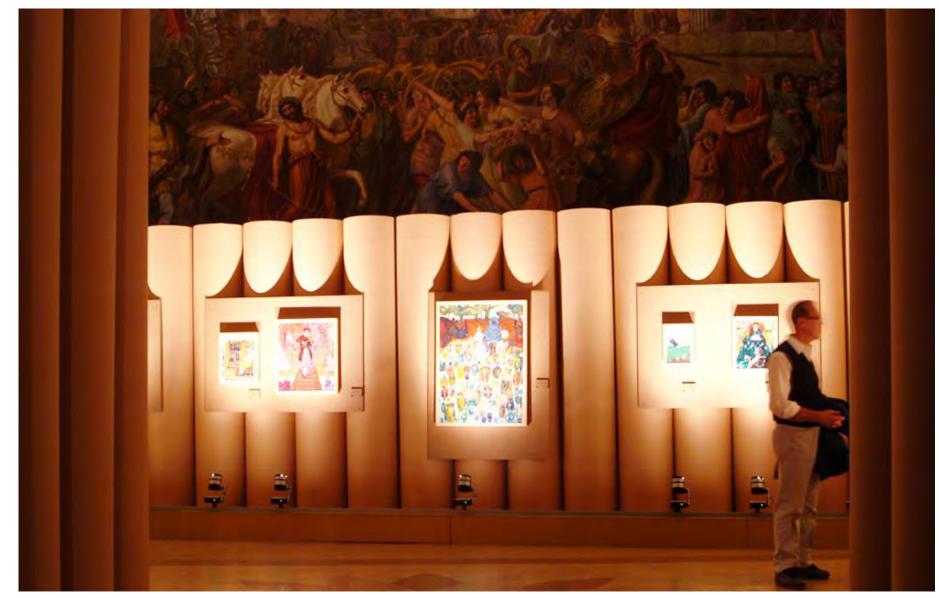

CLIENT:

ANTONIO POSSENTI, EXHIBITION CATEGORY: FITTINGS 6 INTERIORS: EXHIBITION LOCATION: LUCCA, PALAZZO DUCALE, ITALY LOCAL AUTHORITY, LUCCA, ITALY MATERIALS: **CORRUGATED & TUBE CARDBOARD** DESIGNER: PIETRO CARLO PELLEGRINI, ITALY

EXHIBITION F

ITEM:ANTONIO POSSENTI, EXHIBITIONCATEGORY:FITTINGS 6 INTERIORS: EXHIBITIONLOCATION:LUCCA, PALAZZO DUCALE, ITALYCLIENT:LOCAL AUTHORITY, LUCCA, ITALYMATERIALS:CORRUGATED & TUBE CARDBOARDDESIGNER:PIETRO CARLO PELLEGRINI, ITALY