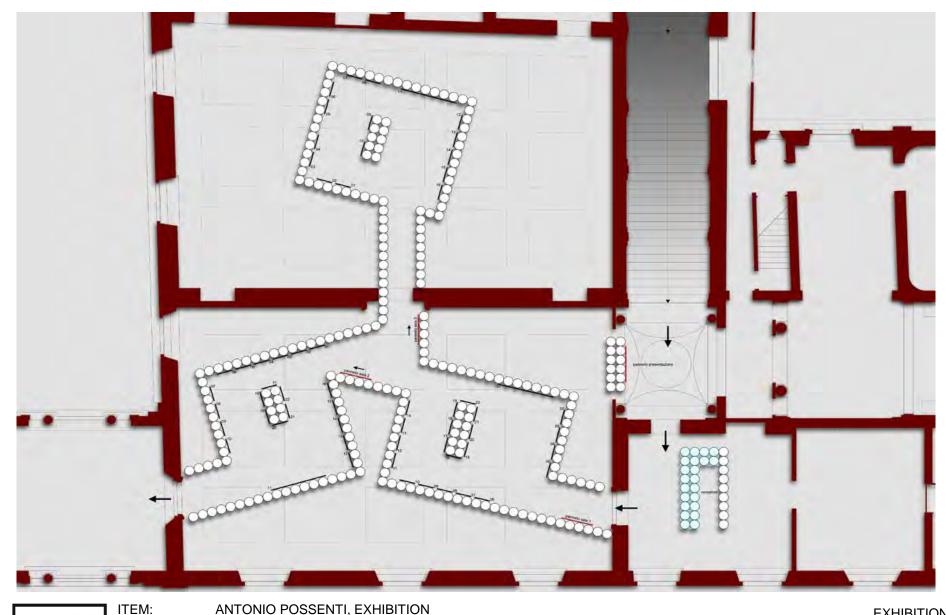

ITEM:

ANTONIO POSSENTI, EXHIBITION CATEGORY: **FITTINGS 6 INTERIORS: EXHIBITION** LOCATION: LUCCA, PALAZZO DUCALE, ITALY CLIENT: LOCAL AUTHORITY, LUCCA, ITALY MATERIALS: CORRUGATED & TUBE CARDBOARD DESIGNER: PIETRO CARLO PELLEGRINI, ITALY