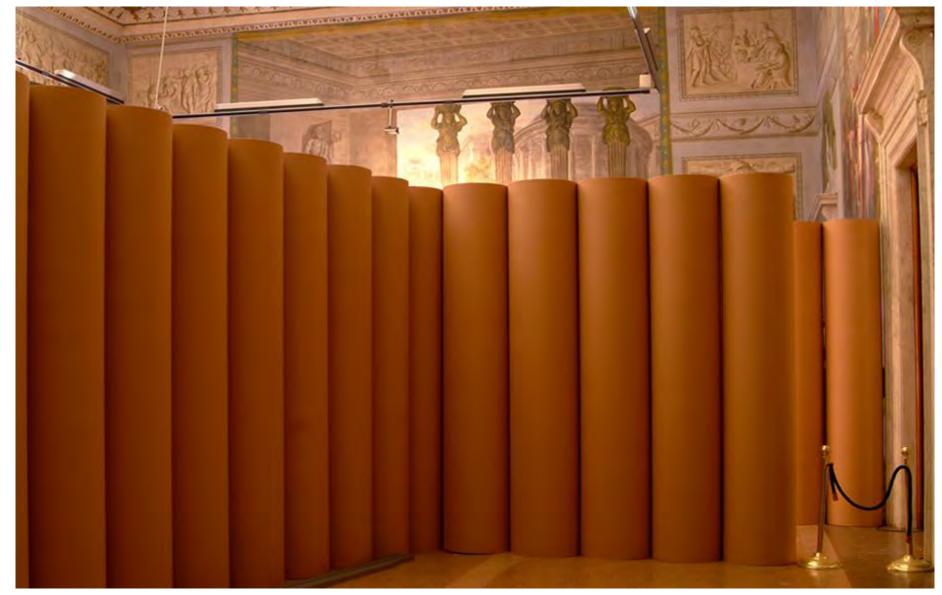

WWW.55100.IT

ITEM: CATEGORY: LOCATION: CLIENT: MATERIALS: DESIGNER:

ANTONIO POSSENTI ART EXHIBITION FITTINGS & INTERIORS: EXHIBITION PALAZZO DUCALE, LUCCA, ITALY LOCAL AUTHORITY, LUCCA, ITALY CORRUGATED & TUBE CARDBOARD PIETRO CARLO PELLEGRINI, ITALY

ITEM:

ANTONIO POSSENTI, EXHIBITION CATEGORY: **FITTINGS 6 INTERIORS: EXHIBITION** LOCATION: LUCCA, PALAZZO DUCALE, ITALY CLIENT: LOCAL AUTHORITY, LUCCA, ITALY MATERIALS: CORRUGATED & TUBE CARDBOARD DESIGNER: PIETRO CARLO PELLEGRINI, ITALY