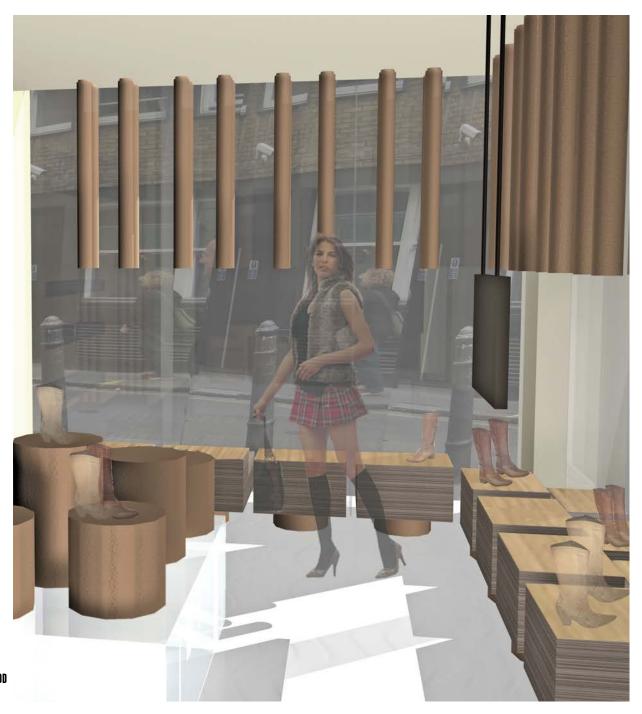

WWW.55100.IT

ITEM: SHOP IN SHOP

CATEGORY: FITTINGS & INTERIORS: RETAIL

LOCATION: LONDON, CARNABY ST, ENGLAND

CLIENT: MANAS SPA

MATERIALS: CORRUGATED & TUBE CARDBOARD, WOOD

DESIGNER: PIETRO CARLO PELLEGRINI, ITALY