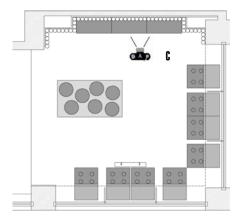

**ELEVATION C** 

SHOP IN SHOP

CATEGORY: FITTINGS 6 INTERIORS: RETAIL LOCATION: LONDON, CARNABY ST, ENGLAND

MANAS SPA

MATERIALS: CORRUGATED 6 TUBE CARDBOARD, WOOD DESIGNER: PIETRO CARLO PELLEGRINI, ITALY