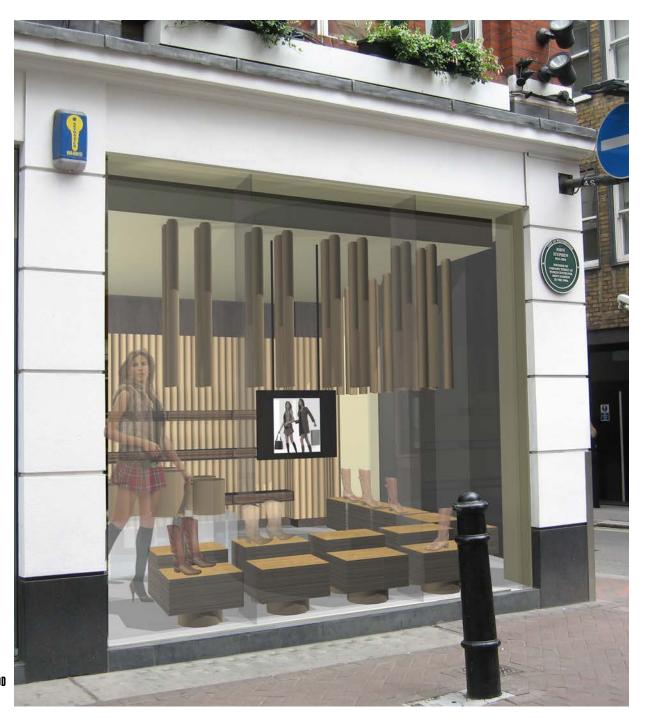

WWW.55100.IT

ITEM: SHOP IN SHOP

CATEGORY: FITTINGS & INTERIORS: RETAIL

LOCATION: LONDON, CARNABY ST, ENGLAND

CLIENT: MANAS SPA

MATERIALS: CORRUGATED & TUBE CARDBOARD, WOOD

DESIGNER: PIETRO CARLO PELLEGRINI, ITALY