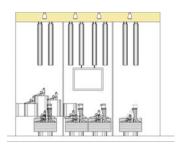

**ELEVATION B** 

SHOP IN SHOP

CATEGORY: FITTINGS 6 INTERIORS:: RETAIL LOCATION: LONDON, CARNABY ST, ENGLAND

CLIENT: MANAS SPA

MATERIALS: CORRUGATED 6 TUBE CARDBOARD, WOOD DESIGNER: PIETRO CARLO PELLEGRINI, ITALY