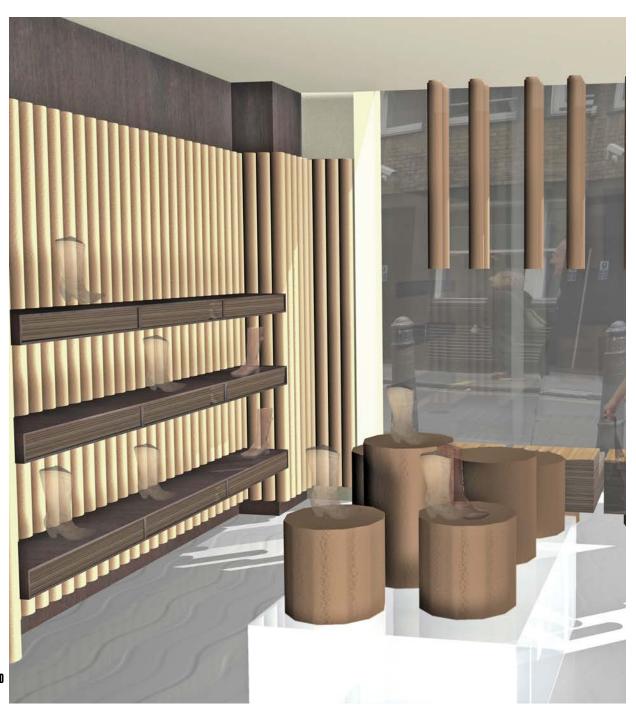

WWW.55100.IT

ITEM: SHOP IN SHOP

CATEGORY: FITTINGS & INTERIORS: RETAIL

LOCATION: LONDON, CARNABY ST, ENGLAND

CLIENT: MANAS SPA

MATERIALS: CORRUGATED & TUBE CARDBOARD, WOOD

DESIGNER: PIETRO CARLO PELLEGRINI, ITALY

**ELEVATION A** 

ITEM: SHOP IN SHOP

CATEGORY: FITTINGS 6 INTERIORS: RETAIL LOCATION: LONDON, CARNABY ST, ENGLAND

MANAS SPA

MATERIALS: CORRUGATED 6 TUBE CARDBOARD, WOOD DESIGNER: PIETRO CARLO PELLEGRINI, ITALY

**ELEVATION B** 

SHOP IN SHOP

CATEGORY: FITTINGS 6 INTERIORS:: RETAIL LOCATION: LONDON, CARNABY ST, ENGLAND

CLIENT: MANAS SPA

MATERIALS: CORRUGATED 6 TUBE CARDBOARD, WOOD DESIGNER: PIETRO CARLO PELLEGRINI, ITALY

**ELEVATION C** 

SHOP IN SHOP

CATEGORY: FITTINGS 6 INTERIORS: RETAIL LOCATION: LONDON, CARNABY ST, ENGLAND

MANAS SPA

MATERIALS: CORRUGATED 6 TUBE CARDBOARD, WOOD DESIGNER: PIETRO CARLO PELLEGRINI, ITALY