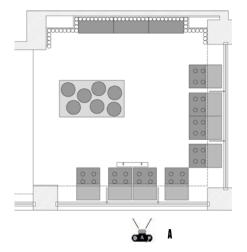

**ELEVATION A** 

ITEM: SHOP IN SHOP

CATEGORY: FITTINGS 6 INTERIORS: RETAIL LOCATION: LONDON, CARNABY ST, ENGLAND

MANAS SPA

MATERIALS: CORRUGATED 6 TUBE CARDBOARD, WOOD DESIGNER: PIETRO CARLO PELLEGRINI, ITALY