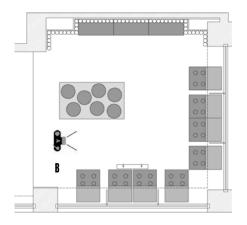

**ELEVATION C** 

SHOP IN SHOP

CATEGORY: FITTINGS 6 INTERIORS: RETAIL LOCATION: LONDON, CARNABY ST, ENGLAND

MANAS SPA

MATERIALS: CORRUGATED 6 TUBE CARDBOARD, WOOD DESIGNER: PIETRO CARLO PELLEGRINI, ITALY