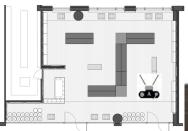

WWW.55100.IT

ITEM: SHOP

CATEGORY: FITTINGS & INTERIORS: RETAIL

LOCATION: BEIJING, CHINA

CLIENT: MANAS SPA

MATERIALS: CORRUGATED & TUBE CARDBOARD, WENGE WOOD

CATEGORY: FITTINGS & INTERIORS: RETAIL

LOCATION: BEIJING, CHINA CLIENT: MANAS SPA

MATERIALS: CORRUGATED & TUBE CARDBOARD, WENGE WOOD

CATEGORY: FITTINGS & INTERIORS: RETAIL

LOCATION: BEIJING, CHINA CLIENT: MANAS SPA

MATERIALS: CORRUGATED & TUBE CARDBOARD, WENGE WOOD

**ELEVATION A** 

ITEM: SHOP

CATEGORY: FITTINGS & INTERIORS: RETAIL

LOCATION: BEIJING, CHINA CLIENT: MANAS SPA

MATERIALS: CORRUGATED & TUBE CARDBOARD, WENGE WOOD

CATEGORY: FITTINGS & INTERIORS: RETAIL

LOCATION: BEIJING, CHINA CLIENT: MANAS SPA

MATERIALS: CORRUGATED & TUBE CARDBOARD, WENGE WOOD

ELEVATION B

ITEM: SHOP

CATEGORY: FITTINGS & INTERIORS: RETAIL

LOCATION: BEIJING, CHINA CLIENT: MANAS SPA

MATERIALS: CORRUGATED & TUBE CARDBOARD, WENGE WOOD

ELEVATION C

55100 CARDBOARD SHOP

ITEM:

CATEGORY: FITTINGS & INTERIORS: RETAIL

LOCATION: BEIJING, CHINA CLIENT: MANAS SPA

MATERIALS: CORRUGATED & TUBE CARDBOARD, WENGE WOOD

**ELEVATION C** 

CATEGORY: FITTINGS & INTERIORS: RETAIL

LOCATION: BEIJING, CHINA CLIENT: MANAS SPA

MATERIALS: CORRUGATED & TUBE CARDBOARD, WENGE WOOD

**ELEVATION D** 

ITEM: SHOP

CATEGORY: FITTINGS & INTERIORS: RETAIL

LOCATION: BEIJING, CHINA CLIENT: MANAS SPA

MATERIALS: CORRUGATED & TUBE CARDBOARD, WENGE WOOD