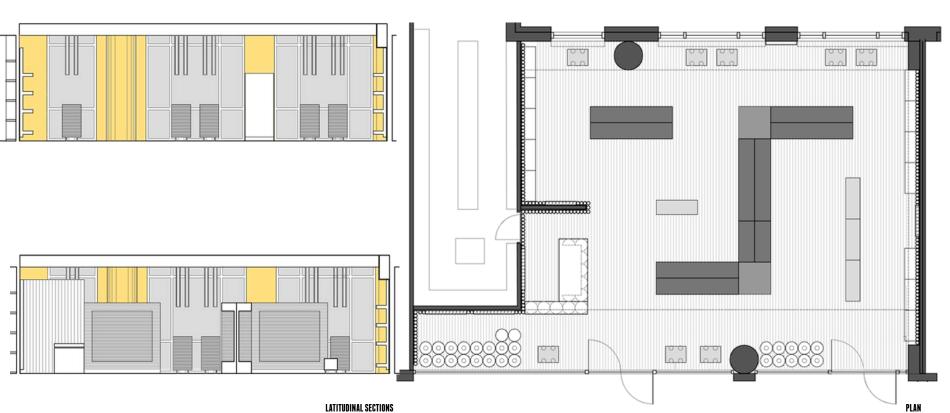

**EXTERNAL ELEVATION** 

55100 CARDBOARD SHOP

ITEM:

CATEGORY: FITTINGS & INTERIORS: RETAIL

LOCATION: BEIJING, CHINA CLIENT: MANAS SPA

MATERIALS: CORRUGATED & TUBE CARDBOARD, WENGE WOOD