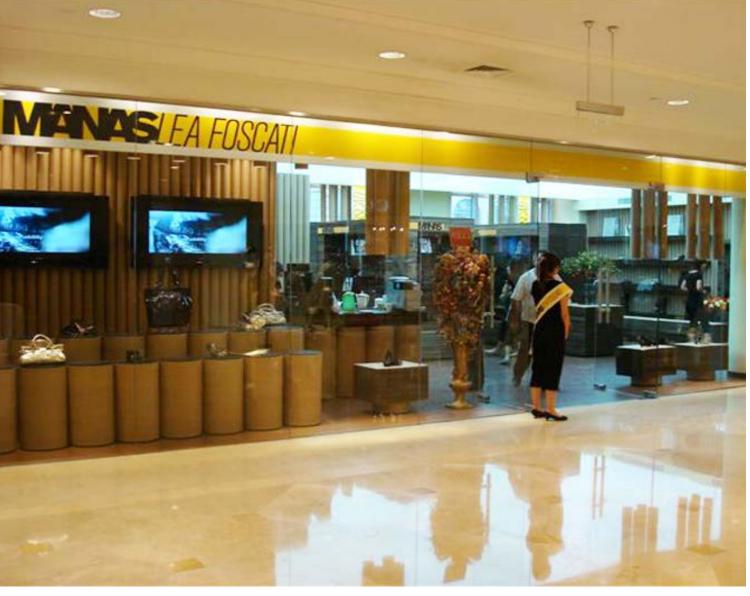

**EXTERNAL ELEVATION** 

55100 CARDBOARD SHOP

ITEM:

CATEGORY: FITTINGS & INTERIORS: RETAIL

LOCATION: BEIJING, CHINA CLIENT: MANAS SPA

MATERIALS: CORRUGATED & TUBE CARDBOARD, WENGE WOOD