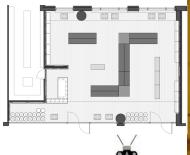

CATEGORY: FITTINGS & INTERIORS: RETAIL

LOCATION: BEIJING, CHINA CLIENT: MANAS SPA

MATERIALS: CORRUGATED & TUBE CARDBOARD, WENGE WOOD

CATEGORY: FITTINGS & INTERIORS: RETAIL

LOCATION: BEIJING, CHINA CLIENT: MANAS SPA

MATERIALS: CORRUGATED & TUBE CARDBOARD, WENGE WOOD

ELEVATION B

ITEM: SHOP

CATEGORY: FITTINGS & INTERIORS: RETAIL

LOCATION: BEIJING, CHINA CLIENT: MANAS SPA

MATERIALS: CORRUGATED & TUBE CARDBOARD, WENGE WOOD