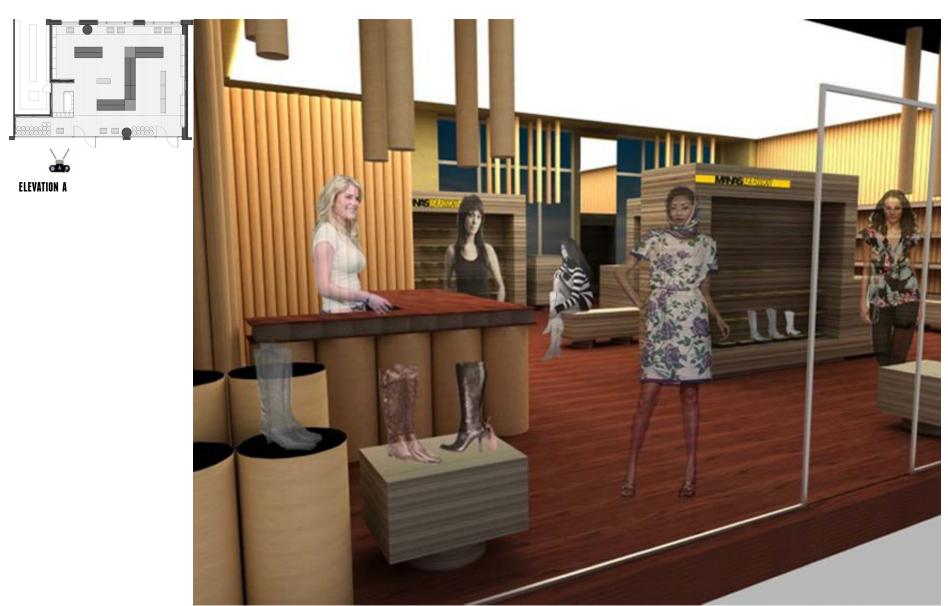

MATERIALS: CORRUGATED & TUBE CARDBOARD, WENGE WOOD

CATEGORY: FITTINGS & INTERIORS: RETAIL

LOCATION: BEIJING, CHINA CLIENT: MANAS SPA

MATERIALS: CORRUGATED & TUBE CARDBOARD, WENGE WOOD

**ELEVATION A** 

ITEM: SHOP