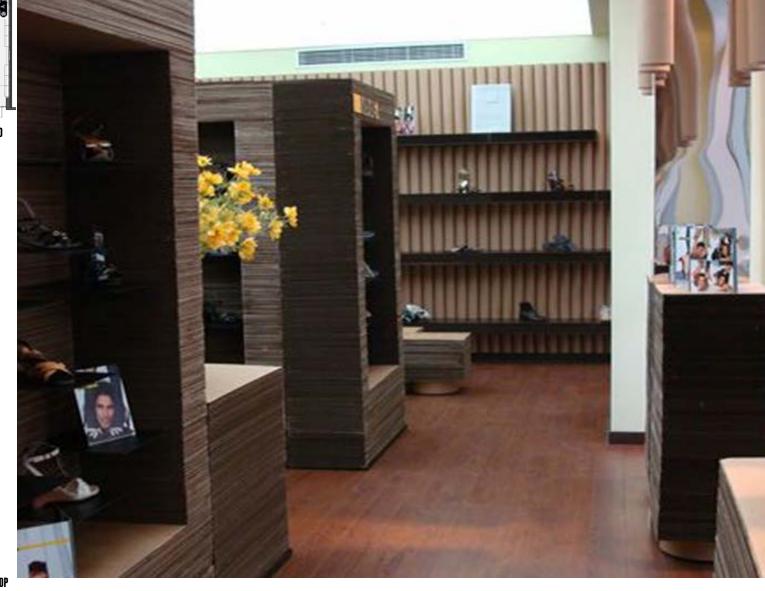

ELEVATION C

55100 CARDBOARD SHOP

ITEM:

CATEGORY: FITTINGS & INTERIORS: RETAIL

LOCATION: BEIJING, CHINA CLIENT: MANAS SPA

MATERIALS: CORRUGATED & TUBE CARDBOARD, WENGE WOOD

**ELEVATION C** 

CATEGORY: FITTINGS & INTERIORS: RETAIL

LOCATION: BEIJING, CHINA CLIENT: MANAS SPA

MATERIALS: CORRUGATED & TUBE CARDBOARD, WENGE WOOD

**ELEVATION D** 

ITEM: SHOP

CATEGORY: FITTINGS & INTERIORS: RETAIL

LOCATION: BEIJING, CHINA CLIENT: MANAS SPA

MATERIALS: CORRUGATED & TUBE CARDBOARD, WENGE WOOD