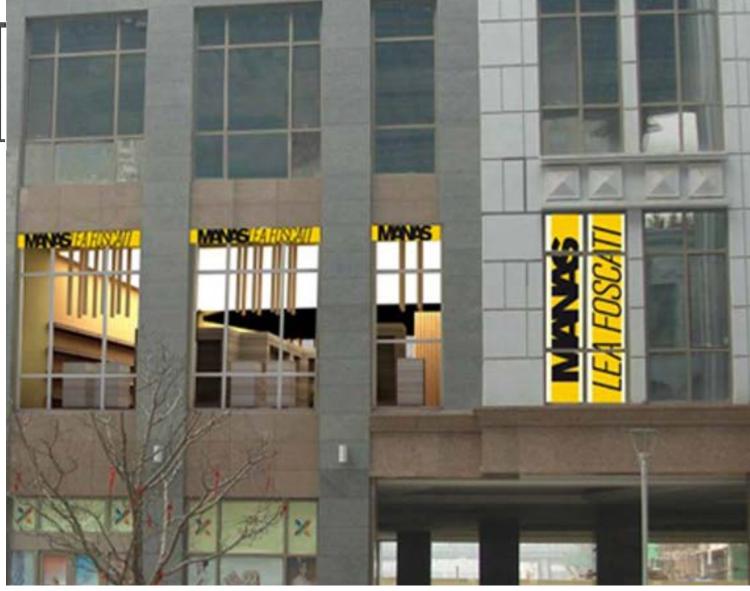

**EXTERNAL ELEVATION** 

55100 CARDBOARD SHOP

ITEM:

CATEGORY: FITTINGS & INTERIORS: RETAIL

LOCATION: BEIJING, CHINA CLIENT: MANAS SPA

MATERIALS: CORRUGATED & TUBE CARDBOARD, WENGE WOOD