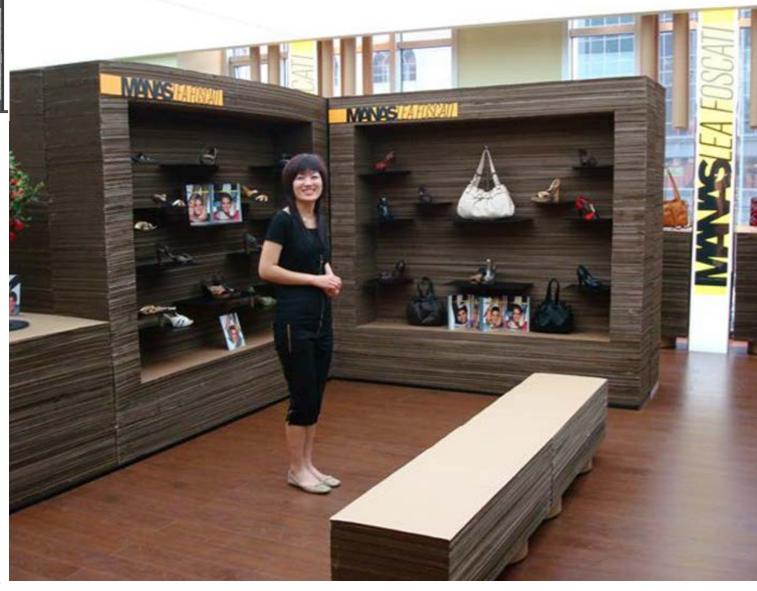

WWW.55100.IT

ITEM: SHOP

CATEGORY: FITTINGS & INTERIORS: RETAIL

LOCATION: BEIJING, CHINA

CLIENT: MANAS SPA

MATERIALS: CORRUGATED & TUBE CARDBOARD, WENGE WOOD

CATEGORY: FITTINGS & INTERIORS: RETAIL

LOCATION: BEIJING, CHINA CLIENT: MANAS SPA

MATERIALS: CORRUGATED & TUBE CARDBOARD, WENGE WOOD

CATEGORY: FITTINGS & INTERIORS: RETAIL

LOCATION: BEIJING, CHINA CLIENT: MANAS SPA

MATERIALS: CORRUGATED & TUBE CARDBOARD, WENGE WOOD

**ELEVATION A** 

ITEM: SHOP