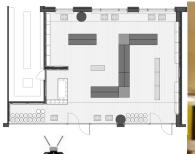

WWW.55100.IT

ITEM: SHOP

CATEGORY: FITTINGS & INTERIORS: RETAIL

LOCATION: BEIJING, CHINA

CLIENT: MANAS SPA

MATERIALS: CORRUGATED & TUBE CARDBOARD, WENGE WOOD

CATEGORY: FITTINGS & INTERIORS: RETAIL

LOCATION: BEIJING, CHINA CLIENT: MANAS SPA

MATERIALS: CORRUGATED & TUBE CARDBOARD, WENGE WOOD

CATEGORY: FITTINGS & INTERIORS: RETAIL

LOCATION: BEIJING, CHINA CLIENT: MANAS SPA

MATERIALS: CORRUGATED & TUBE CARDBOARD, WENGE WOOD

**ELEVATION A** 

ITEM: SHOP