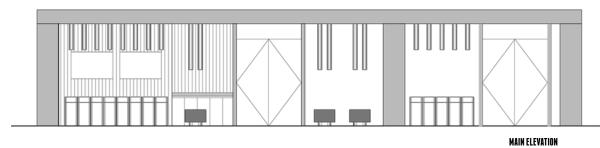

**EXTERNAL ELEVATION** 

55100 CARDBOARD SHOP

ITEM:

CATEGORY: FITTINGS & INTERIORS: RETAIL

LOCATION: BEIJING, CHINA CLIENT: MANAS SPA

MATERIALS: CORRUGATED & TUBE CARDBOARD, WENGE WOOD