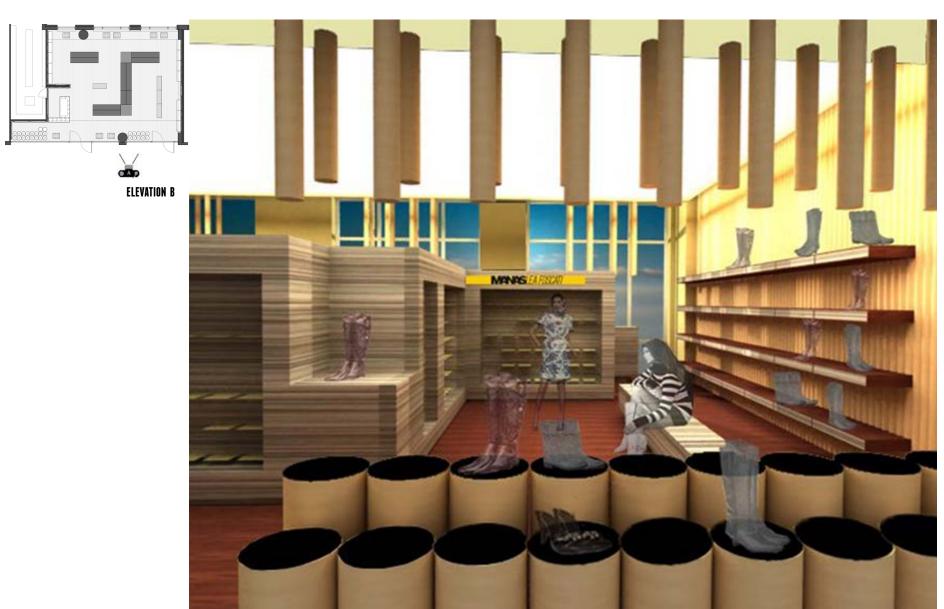

MATERIALS: CORRUGATED & TUBE CARDBOARD, WENGE WOOD

ELEVATION B

ITEM: SHOP

CATEGORY: FITTINGS & INTERIORS: RETAIL

LOCATION: BEIJING, CHINA CLIENT: MANAS SPA

MATERIALS: CORRUGATED & TUBE CARDBOARD, WENGE WOOD