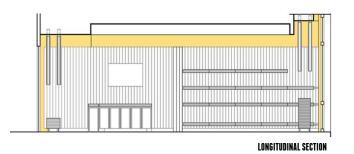

**EXTERNAL ELEVATION** 

55100 CARDBOARD SHOP

ITEM:

CATEGORY: FITTINGS & INTERIORS: RETAIL

LOCATION: BEIJING, CHINA CLIENT: MANAS SPA

MATERIALS: CORRUGATED & TUBE CARDBOARD, WENGE WOOD