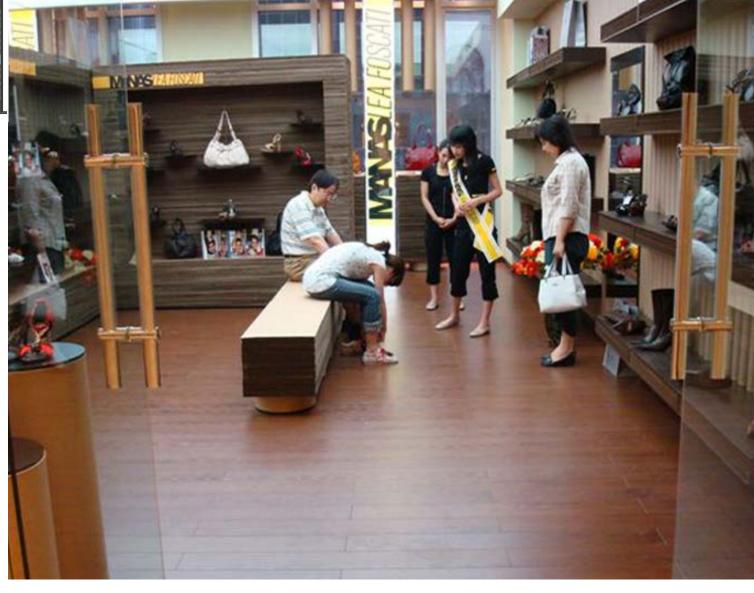

MATERIALS: CORRUGATED & TUBE CARDBOARD, WENGE WOOD

CATEGORY: FITTINGS & INTERIORS: RETAIL

LOCATION: BEIJING, CHINA CLIENT: MANAS SPA

MATERIALS: CORRUGATED & TUBE CARDBOARD, WENGE WOOD

**ELEVATION A** 

ITEM: SHOP

CATEGORY: FITTINGS & INTERIORS: RETAIL

LOCATION: BEIJING, CHINA CLIENT: MANAS SPA

MATERIALS: CORRUGATED & TUBE CARDBOARD, WENGE WOOD

CATEGORY: FITTINGS & INTERIORS: RETAIL

LOCATION: BEIJING, CHINA CLIENT: MANAS SPA

MATERIALS: CORRUGATED & TUBE CARDBOARD, WENGE WOOD

ELEVATION B

ITEM: SHOP

CATEGORY: FITTINGS & INTERIORS: RETAIL

LOCATION: BEIJING, CHINA CLIENT: MANAS SPA

MATERIALS: CORRUGATED & TUBE CARDBOARD, WENGE WOOD