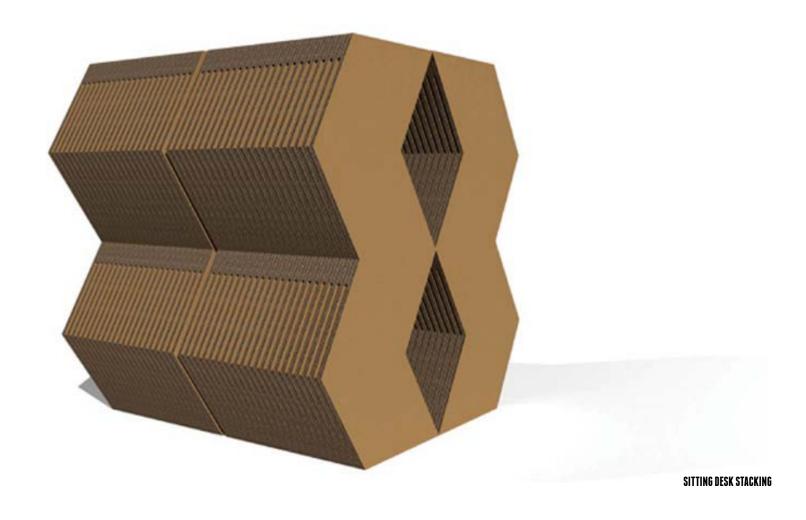

WWW.55100.IT

ITEM: SITTING DESK

CATEGORY: PRODUCTS

MATERIALS: CORRUGATED CARDBOARD

SITTING DESK ROTATION

ITEM: SITTING DESK CATEGORY: PRODUCTS

MATERIALS: CORRUGATED CARDBOARD
DESIGNER: ARCHEA, ITALY

SITTING DESK: PERSPECTIVE