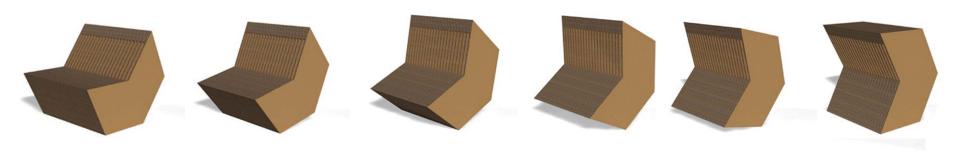

WWW.55100.IT

ITEM: SITTING DESK

CATEGORY: PRODUCTS

MATERIALS: CORRUGATED CARDBOARD

SITTING DESK ROTATION

ITEM: SITTING DESK CATEGORY: PRODUCTS

MATERIALS: CORRUGATED CARDBOARD
DESIGNER: ARCHEA, ITALY

SITTING DESK: PERSPECTIVE

ITEM: SITTING DESK CATEGORY: PRODUCTS

MATERIALS: CORRUGATED CARDBOARD

SEATS & DESK FOR 16 PEOPLE: 16 MODULES

ITEM: SITTING DESK CATEGORY: PRODUCTS

MATERIALS: CORRUGATED CARDBOARD

55100 CARDBOARD

ITEM: SITTING DESK CATEGORY: PRODUCTS