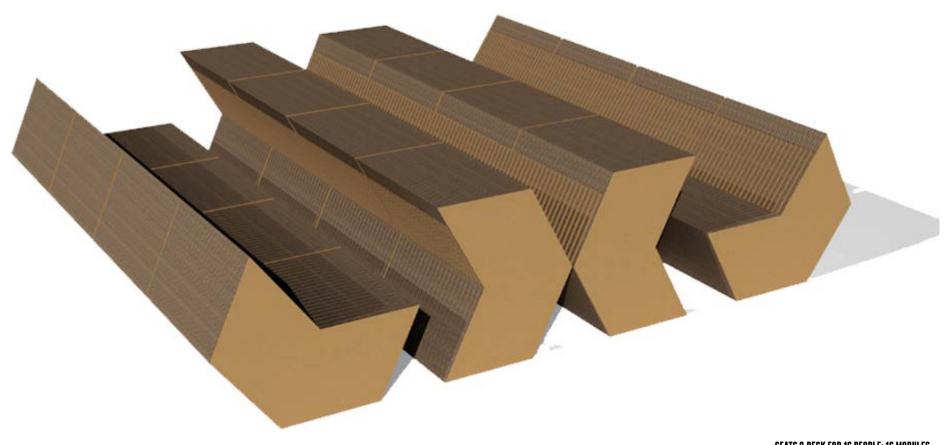

ITEM: SITTING DESK CATEGORY: PRODUCTS

MATERIALS: CORRUGATED CARDBOARD

SEATS & DESK FOR 16 PEOPLE: 16 MODULES

ITEM: SITTING DESK CATEGORY: PRODUCTS

MATERIALS: CORRUGATED CARDBOARD

55100 CARDBOARD

ITEM: SITTING DESK CATEGORY: PRODUCTS