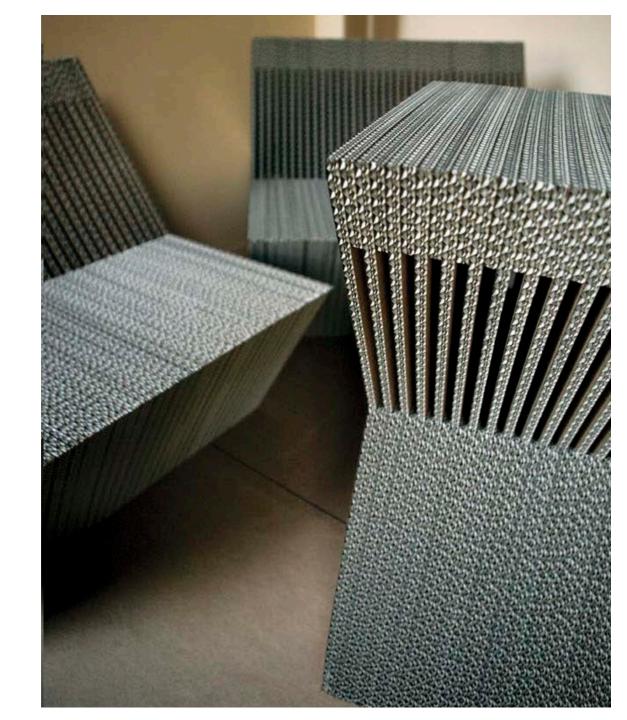

ITEM: SITTING DESK CATEGORY: PRODUCTS

MATERIALS: CORRUGATED CARDBOARD

SEATS & DESK FOR 16 PEOPLE: 16 MODULES

ITEM: SITTING DESK CATEGORY: PRODUCTS

MATERIALS: CORRUGATED CARDBOARD

55100 CARDBOARD

ITEM: SITTING DESK CATEGORY: PRODUCTS